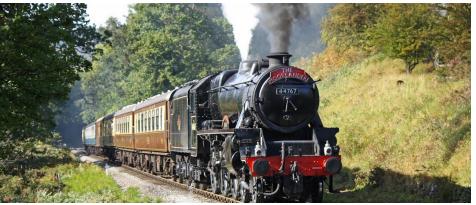

### Day 4 Monday: York-Yorkshire Moors Railway-Whitby

This morning we drive east to Pickering station where we board the North Yorkshire Moors vintage train that takes us on a scenic excursion through the moors ending at the coast at Whitby *(above)*. After enjoying a walking tour of Whitby, perhaps you will have worked up an appetite for their famous Fish & Chips. We will have free time to explore more of Whitby on our own before returning to York by coach. (B)