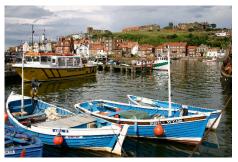

### Day 4 Monday: York-Yorkshire Moors Railway-Whitby

This morning we drive east to Pickering station where we board the North Yorkshire Moors vintage train that takes us on a scenic excursion through the moors ending at the coast at Whitby *(above)*. After enjoying a walking tour of Whitby, perhaps you will have worked up an appetite for their famous Fish & Chips. We will have free time to explore more of Whitby on our own before returning to York by coach. (B)