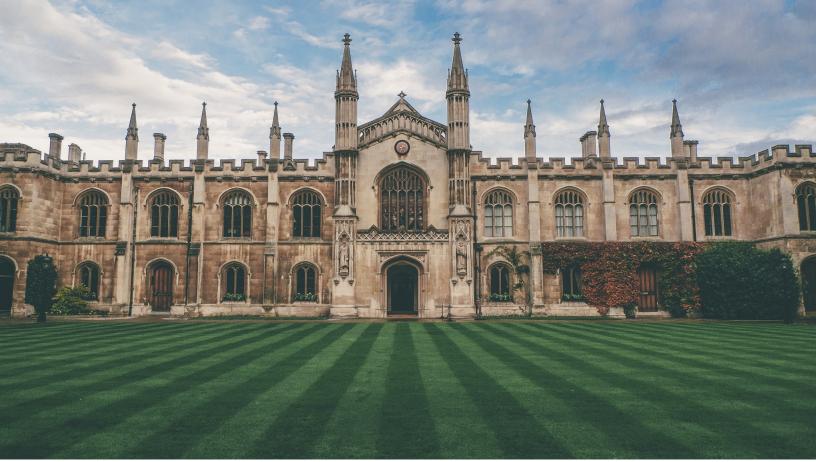

# Day 7 Thursday: Cambridge & Grantchester

This morning we meet a local guide for a morning walking tour of Cambridge and visit the Kings College Chapel. This afternoon enjoy an **Physical Requirements:** travel in Britain requires more walking, steps and inclines that could be difficult or impossible for those with physical limitations. You need to decide whether you can accept that this may make you miss parts of the tour or stay at the hotel and be on your own. Each of our hotels has elevators.