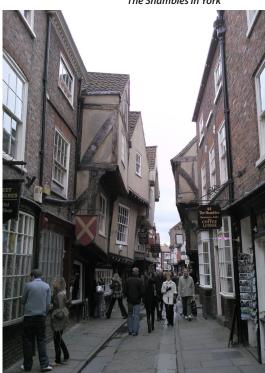

with a leisurely walking tour of York. We see the 14th century Shambles where the buildings lean with age. We visit York Minster Cathedral that was built from 1230 to 1472 and features breathtaking stained glass. The evening is at your leisure in York.

The Shambles in York

fountains. Return to York for some free time before our three-course Welcome Dinner. (B, D)