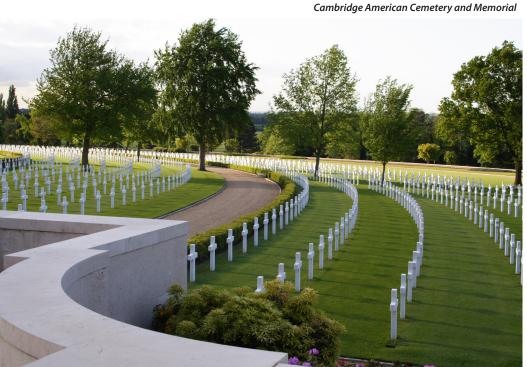

Cambridgeshire's wavy lines represent the River Cam & the crowns East Anglia

**CHR Travel** has been awarded the prestigious Queen's Award for Enterprise. We have worked with the same people for 31 years, going back to when we visited Yorkshire y first tour. excursion to nearby **Grantchester** site of the PBS series of the same name. In Madingley we will see the Cambridge American Cemetery and Memorial, the only WWII military cemetery in the British Isles. The most famous memorialized here are Joseph P. Kennedy, Jr. and Glenn Miller (both lost at sea). (B)