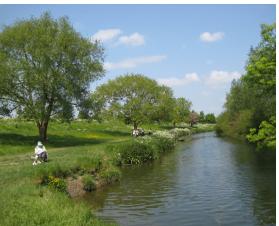

### Day 6 Wednesday: York-Chatsworth-Cambridge

We head south to the Peak District's Derbyshire and stately Chatsworth House (2005 **Pride and Prejudice**, 2014 **Death at** 

Banks of the River Cam at Grantchester

Cambridgeshire's wavy lines represent the River Cam & the crowns East Anglia

**CHR Travel** has been awarded the prestigious Queen's Award for Enterprise. We have worked with the same people for 31 years, going back to when we visited Yorkshire y first tour. excursion to nearby **Grantchester** site of the PBS series of the same name. In Madingley we will see the Cambridge American Cemetery and Memorial, the only WWII military cemetery in the British Isles. The most famous memorialized here are Joseph P. Kennedy, Jr. and Glenn Miller (both lost at sea). (B)