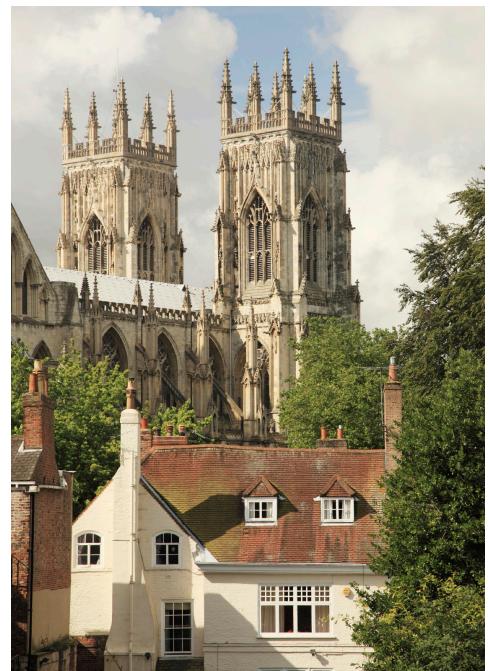

with a leisurely walking tour of York. We see the 14th century Shambles where the buildings lean with age. We visit York Minster Cathedral that was built from 1230 to 1472 and features breathtaking stained glass. The evening is at your leisure in York.

York Minster

**Pemberley**) where we will have a guided tour (see top of next page for Chatsworth House photo). A buffet lunch is included followed by a visit to the Gardens. We continue south to Cambridge, home of the university considered among the top five in the world. Now its ancient beginnings coexist with its new nickname, Silicon Fen describing software developed and bioscience discoveries made here. A light dinner is included tonight. (B, L, D)