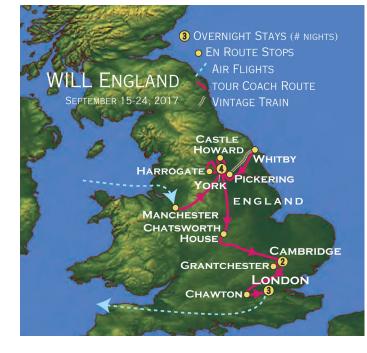

### 11 Days September 15-25, 2017 From \$4922\*

Yorkshire: • York • Castle Howard • North Yorkshire Moors Railway Vintage Train
Whitby • Harrogate & Betty's Tea Room, Derbyshire:
Chatsworth House & Gardens,
Cambridgeshire: • Cambridge
• Grantchester • Cambridge
• Grantchester • Cambridge
• American Cemetery and
Memorial, Hampshire: • Jane Austen's Chawton, • London

### Itinerary Day 1 Friday: Central Illinois-**Chicago-Flight**

We welcome you aboard our private motor coach to Chicago where we board an overnight flight non-stop to Manchester, England.

### Day 2 Saturday: Flight Arrival-**Manchester-York**

Morning arrival in Manchester, a quick passage through customs is expected at this small airport. Our tour manager, Victor Seedman, greets us after collecting our luggage and we drive to York. Time to stretch our legs

with a leisurely walking tour of York. We see the 14th century Shambles where the buildings lean with age. We visit York Minster Cathedral that was built from 1230 to 1472 and features breathtaking stained glass. The evening is at your leisure in York.

### Day 3 Sunday: **York-Castle** Howard

Depart York and travel to nearby Castle Howard where we will have a private guided tour

of this remarkable stately home. It has been a favorite site for British filmmakers, and has been featured in the MASTERPIECE series **Death** Comes to Pemberley. Castle Howard was also featured in two Masterpiece Theater series The Buccaneers and Brideshead Revisited. We enjoy a break and are served our choice of tea or coffee before having a private guided tour of the Gardens. The gardens and estate cover 1,000 acres. They are a haven of peace and tranquility with extensive woodlands, temples, lakes and

### Day 4 Monday: York-Yorkshire Moors Railway-Whitby

This morning we drive east to Pickering station where we board the North Yorkshire Moors vintage train that takes us on a scenic excursion through the moors ending at the coast at Whitby *(above)*. After enjoying a walking tour of Whitby, perhaps you will have worked up an appetite for their famous Fish & Chips. We will have free time to explore more of Whitby on our own before returning to York by coach. (B)

### Day 5 Tuesday: York-Harrogate

Today we head west to the spa town of Harrogate where we include a traditional English afternoon tea at Betty's Tea Room, a favorite of the Yorkshire veterinarian known as James Herriott, author of **All Creatures Great and Small**. Victor will share the true story of mystery writer Agatha Christie's 11-day disappearance. The Jazz Age writer was found here, at Harrogate's Old Swan Hotel. (B, T)

### Day 6 Wednesday: York-Chatsworth-Cambridge

We head south to the Peak District's Derbyshire and stately Chatsworth House (2005 **Pride and Prejudice**, 2014 **Death at** 

Banks of the River Cam at Grantchester

York Minster

**Pemberley**) where we will have a guided tour (see top of next page for Chatsworth House photo). A buffet lunch is included followed by a visit to the Gardens. We continue south to Cambridge, home of the university considered among the top five in the world. Now its ancient beginnings coexist with its new nickname, Silicon Fen describing software developed and bioscience discoveries made here. A light dinner is included tonight. (B, L, D)

### Day 8 Friday: Cambridge-Chawton-London

Depart Cambridge and transfer by coach to Jane Austen's Chawton House Library in Hampshire just west of London. This stately home was owned by Jane's brother Edward. On arrival we are welcomed and treated to tea & biscuits. We have a guided tour of Chawton House Library and a short talk by the Chawton librarian. A light lunch is included followed by a guided tour of the gardens at Chawton. Entry to the Jane Austen House & Museum is next on

### Day 9 Saturday: London

An expert local guide leads us on a panoramic morning sightseeing trip. The afternoon is at your leisure to explore London on your own. (B)

### Day 10 Sunday: London

Free day in London; Victor and Danda will provide ideas of what to see and do today. We close out our tour with a Farewell Dinner tonight.(B, FD)

### Day 11 Monday: London-Chicago-Central Illinois

We are transferred from our hotel to Heathrow Airport. After Victor wishes us farewell, our non-stop flight departs for a same-day arrival in the USA. We are taken back to central Illinois with memories of the lovely English countryside. (B)